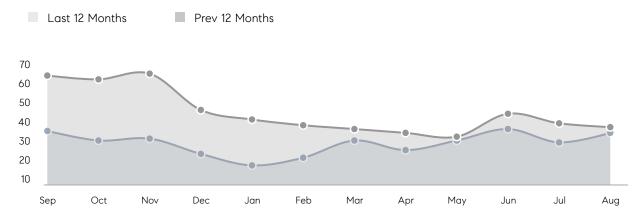

ouses         | AVERAGE DOM        | 24        | 25        | -4%      |
|                | % OF ASKING PRICE  | 108%      | 106%      |          |
|                | AVERAGE SOLD PRICE | \$753,167 | \$592,102 | 27%      |
|                | # OF CONTRACTS     | 7         | 10        | -30%     |
|                | NEW LISTINGS       | 11        | 12        | -8%      |
| Condo/Co-op/TH | AVERAGE DOM        | 23        | 79        | -71%     |
|                | % OF ASKING PRICE  | 102%      | 97%       |          |
|                | AVERAGE SOLD PRICE | \$385,137 | \$274,380 | 40%      |
|                | # OF CONTRACTS     | 6         | 11        | -45%     |
|                | NEW LISTINGS       | 9         | 11        | -18%     |

# Verona

#### AUGUST 2022

#### Monthly Inventory





### Contracts By Price Range

## Listings By Price Range



COMPASS

 $\sim$   $\sim$   $\sim$   $\sim$   $\sim$ / / / / / / / //// | | | | | / ------

Compass makes no representations or warranties, express or implied, with respect to future market conditions or prices of residential product at the time the subject property or any competitive property is complete and ready for occupancy or with respect to any report, study, finding, recommendation or other information provided by Compass herein. Moreover, no warranty, express or implied, is made or should be assumed regarding the accuracy, adequacy, completeness, legality, reliability, merchantability or fitness for a particular purpose of any information, in part or whole, contained herein. All material is presented with the understa