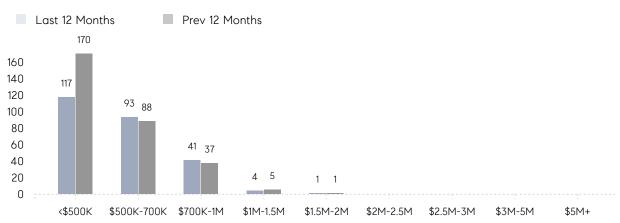

ses         | AVERAGE DOM        | 24        | 25        | -4%      |
|                | % OF ASKING PRICE  | 108%      | 106%      |          |
|                | AVERAGE SOLD PRICE | \$753,167 | \$592,102 | 27%      |
|                | # OF CONTRACTS     | 7         | 10        | -30%     |
|                | NEW LISTINGS       | 11        | 12        | -8%      |
| Condo/Co-op/TH | AVERAGE DOM        | 23        | 79        | -71%     |
|                | % OF ASKING PRICE  | 102%      | 97%       |          |
|                | AVERAGE SOLD PRICE | \$385,137 | \$274,380 | 40%      |
|                | # OF CONTRACTS     | 6         | 11        | -45%     |
|                | NEW LISTINGS       | 9         | 11        | -18%     |

# Verona

#### AUGUST 2022

#### Monthly Inventory





### Contracts By Price Range

## Listings By Price Range



COMPASS

 $\sim$   $\sim$   $\sim$   $\sim$   $\sim$ / / / / / / / //// | | | | | / ------

Compass makes no representations or warranties, express or implied, with respect to future market conditions or prices of residential product at the time the subject property or any competitive property is complete and ready for occupancy or with respect to any report, study, finding, recommendation or other information provided by Compass herein. Moreover, no warranty, express or implied, is made or should be assumed regarding the accuracy, adequacy, completeness, legality, reliability, merchantability or fitness for a particular purpose of any information, in part or whole, contained herein. All material is presented with the understand